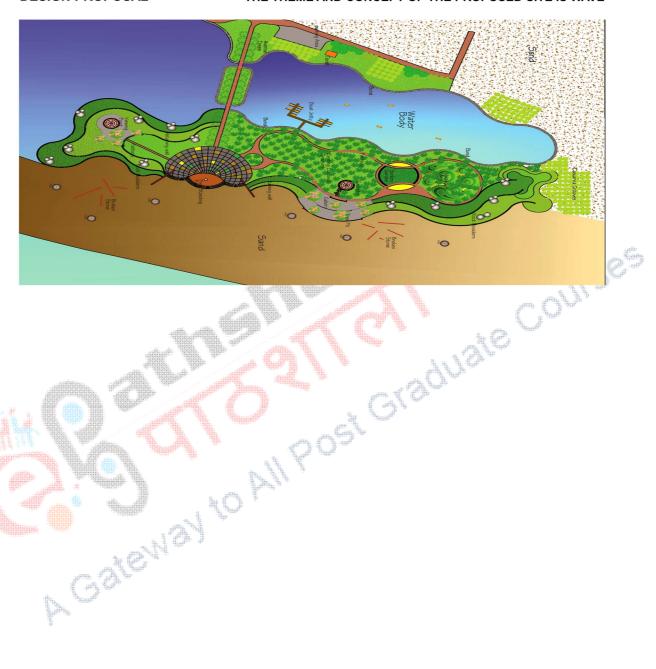

#### THE PROPOSED ELEMENTS IN THE SITE ARE:

- **ENTRANCE PLAZA**
- LIFE GUARD
- **CHANGING ROOMS**
- **RAIN SHELTER**
- **TOILET**
- STEPPED LAWN
- EXTENSION OF **COCONUT GROVES**
- **WATCH TOWERS**
- HANGING BRIDGE

- **SCULPTURES**
- **RETAINING WALLS**
- **GABIAN WALL**
- **PATHWAY**
- **CAFETERIA**
- **CAMP FIRE**
- VIEWING GALLERY
- **BOULDERS**
- **BOAT JETTY**
- **VIEWING DECKS**

M.Arch

#### **DESIGN PROPOSAL**