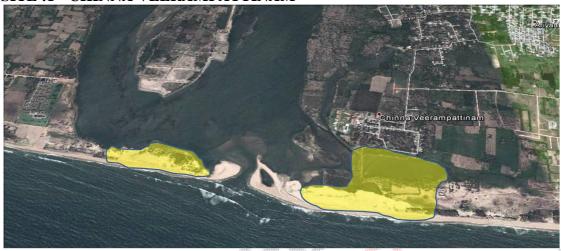

#### LIST OF PROPOSED SITES:

**Project No.1 – Eco Beach Development** Site: 1: Chinna Veerampattinam beach Site: 2: Dubrayapet & Arikamedu beach

#### THE PROJECT

PROJECT NO:1 - ECO BEACH DEVELOPMENT

SITE:1-CHINNA VEERAMPATTINAM

Site photos

Survey plan