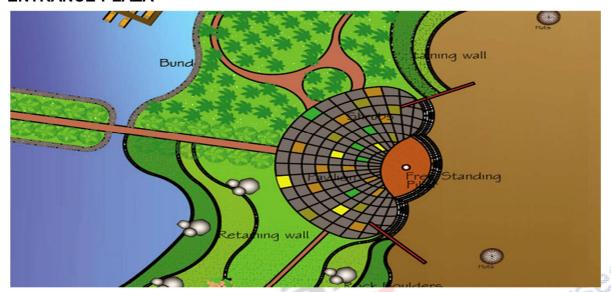

#### **ENTRANCE PLAZA**

#### THE PROPOSED ELEMENTS IN THE SITE ARE:

- **ENTRANCE PLAZA**
- LIFE GUARD
- **CHANGING ROOMS**
- **RAIN SHELTER**
- **TOILET**
- STEPPED LAWN
- EXTENSION OF **COCONUT GROVES**
- **WATCH TOWERS**
- HANGING BRIDGE

- **SCULPTURES**
- **RETAINING WALLS**
- **GABIAN WALL**
- **PATHWAY**
- **CAFETERIA**
- **CAMP FIRE**
- VIEWING GALLERY
- **BOULDERS**
- **BOAT JETTY**
- **VIEWING DECKS**

M.Arch