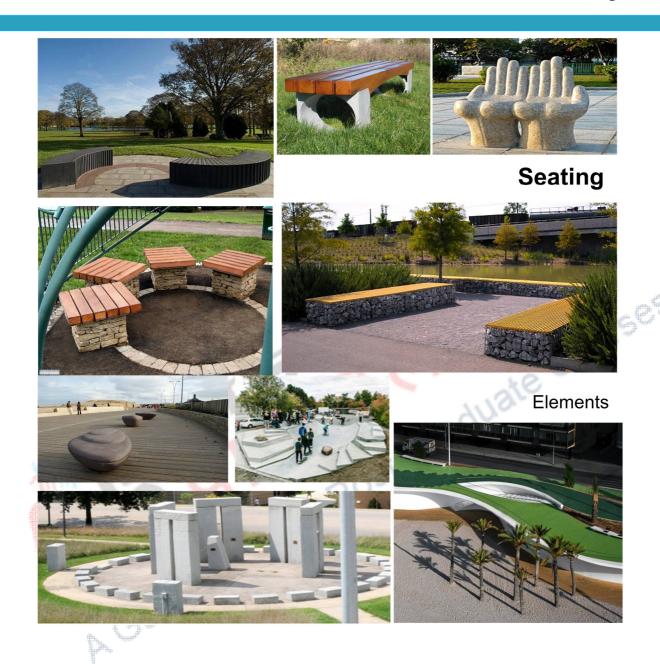

#### THE PROPOSED ELEMENTS IN THE SITE ARE:

- **ENTRANCE PLAZA**
- LIFE GUARD
- **CHANGING ROOMS**
- **RAIN SHELTER**
- **TOILET**
- STEPPED LAWN
- EXTENSION OF **COCONUT GROVES**
- **WATCH TOWERS**
- HANGING BRIDGE

- **SCULPTURES**
- **RETAINING WALLS**
- **GABIAN WALL**
- **PATHWAY**
- **CAFETERIA**
- **CAMP FIRE**
- VIEWING GALLERY
- **BOULDERS**
- **BOAT JETTY**
- **VIEWING DECKS**

M.Arch

#### LANDSCAPE ELEMENTS

Children's Play Area

Children's Play Area

Children's Play Area

Sculptures