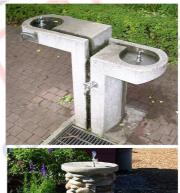

# SAND Sculptures

**Mural Walls** 

**Mural Walls** 

Drinking water fountain

Dustbins

Plant Palette shrubs

Plant Palette shrubs