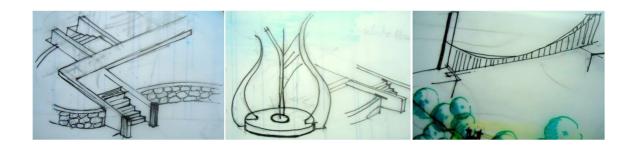

#### THE PROPOSED ELEMENTS IN THE SITE ARE:

- > LIFE GUARD
- CHANGING ROOMS
- > RAIN SHELTER
- > TOILET
- > RAISED GARDEN
- > VIEW POINTS
- ➤ HANGING BRIDGE
- > WHITE HOUSE
- > SCULPTURES
- > RETAINING WALLS
- ➤ GABIAN WALL
- > PATHWAY