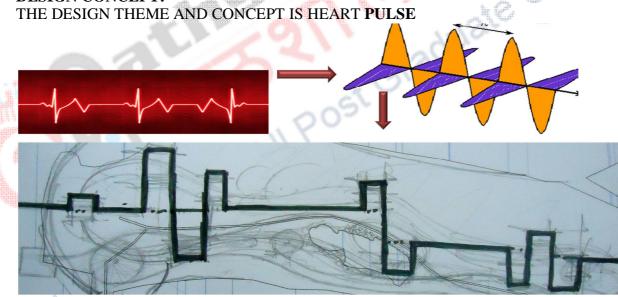

#### **DESIGN** development



#### Landscape plan



#### THE PROPOSED ELEMENTS IN THE SITE ARE:

- **ENTRANCE PLAZA**
- LIFE GUARD
- **CHANGING ROOMS**
- **RAIN SHELTER**
- **TOILET**
- STEPPED LAWN
- EXTENSION OF **COCONUT GROVES**
- **WATCH TOWERS**
- HANGING BRIDGE

- **SCULPTURES**
- **RETAINING WALLS**
- **GABIAN WALL**
- **PATHWAY**
- **CAFETERIA**
- **CAMP FIRE**
- VIEWING GALLERY
- **BOULDERS**
- **BOAT JETTY**
- **VIEWING DECKS**

M.Arch



#### **DESIGN PROPOSAL**

#### THE THEME AND CONCEPT OF THE PROPOSED SITE IS WAVE





#### **ENTRANCE PLAZA**



## **COCONUT GROVES AND BOAT JETTY**





# **VIEW**



# **Closer VIEW**









#### **VIEW**



**VIEW**Boat Jetty



**Closer VIEW** 





Site : 2 : Dubrayapet & Arikamedu beach

## Site photos



#### **DESIGN CONCEPT:**





#### **DESIGN** development



#### THE PROPOSED ELEMENTS IN THE SITE ARE:

- > LIFE GUARD
- CHANGING ROOMS
- > RAIN SHELTER
- > TOILET
- > RAISED GARDEN
- > VIEW POINTS
- ➤ HANGING BRIDGE
- > WHITE HOUSE
- > SCULPTURES
- > RETAINING WALLS
- ➤ GABIAN WALL
- > PATHWAY



## **PLAN**









#### LANDSCAPE ELEMENTS

Children's Play Area





Children's Play Area





Children's Play Area





Sculptures











# SAND Sculptures













**Mural Walls** 













**Mural Walls** 











Drinking water fountain







Dustbins



































Plant Palette shrubs



Plant Palette shrubs