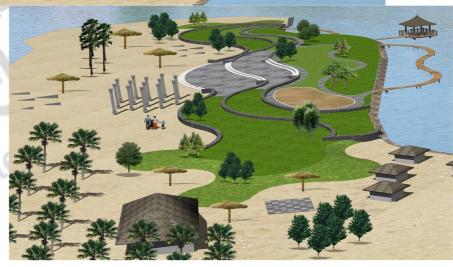

#### **DESIGN CONCEPT:**

#### **DESIGN** development

#### THE PROPOSED ELEMENTS IN THE SITE ARE:

- > LIFE GUARD
- CHANGING ROOMS
- > RAIN SHELTER
- > TOILET
- > RAISED GARDEN
- > VIEW POINTS
- ➤ HANGING BRIDGE
- > WHITE HOUSE
- > SCULPTURES
- > RETAINING WALLS
- ➤ GABIAN WALL
- > PATHWAY