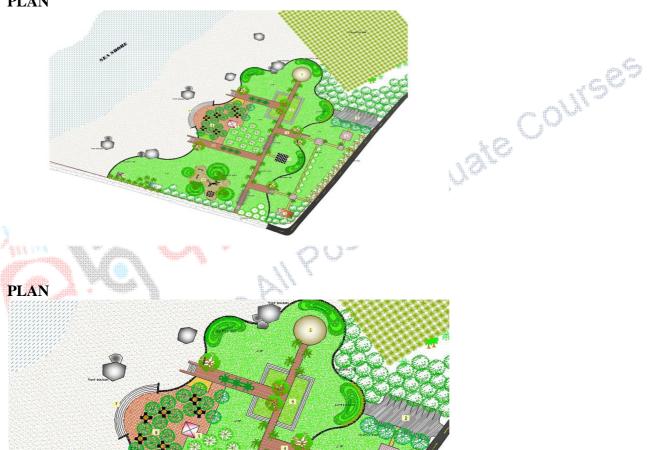

*
- **RETAINING WALLS**
- **GABIAN WALL**
- **PATHWAY**
- **CAFETERIA**
- **CAMP FIRE**
- VIEWING GALLERY
- **BOULDERS**
- **BOAT JETTY**
- **VIEWING DECKS**

M.Arch



#### **DESIGN PROPOSAL**

#### THE THEME AND CONCEPT OF THE PROPOSED SITE IS WAVE





#### **ENTRANCE PLAZA**



## **COCONUT GROVES AND BOAT JETTY**





# **VIEW**



# **Closer VIEW**









#### **VIEW**



**VIEW**Boat Jetty



**Closer VIEW** 





Site : 2 : Dubrayapet & Arikamedu beach

## Site photos



#### **DESIGN CONCEPT:**





#### **DESIGN** development



#### THE PROPOSED ELEMENTS IN THE SITE ARE:

- > LIFE GUARD
- CHANGING ROOMS
- > RAIN SHELTER
- > TOILET
- > RAISED GARDEN
- > VIEW POINTS
- ➤ HANGING BRIDGE
- > WHITE HOUSE
- > SCULPTURES
- > RETAINING WALLS
- ➤ GABIAN WALL
- > PATHWAY



## **PLAN**









#### LANDSCAPE ELEMENTS

Children's Play Area





Children's Play Area





Children's Play Area





Sculptures











# SAND Sculptures













**Mural Walls** 













**Mural Walls** 











Drinking water fountain







Dustbins



































Plant Palette shrubs



Plant Palette shrubs