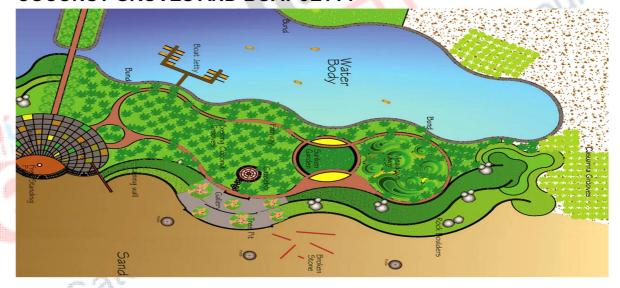

## **COCONUT GROVES AND BOAT JETTY**

#### THE PROPOSED ELEMENTS IN THE SITE ARE:

- **ENTRANCE PLAZA**
- LIFE GUARD
- **CHANGING ROOMS**
- **RAIN SHELTER**
- **TOILET**
- STEPPED LAWN
- EXTENSION OF **COCONUT GROVES**
- **WATCH TOWERS**
- HANGING BRIDGE

- **SCULPTURES**
- **RETAINING WALLS**
- **GABIAN WALL**
- **PATHWAY**
- **CAFETERIA**
- **CAMP FIRE**
- VIEWING GALLERY
- **BOULDERS**
- **BOAT JETTY**
- **VIEWING DECKS**

M.Arch