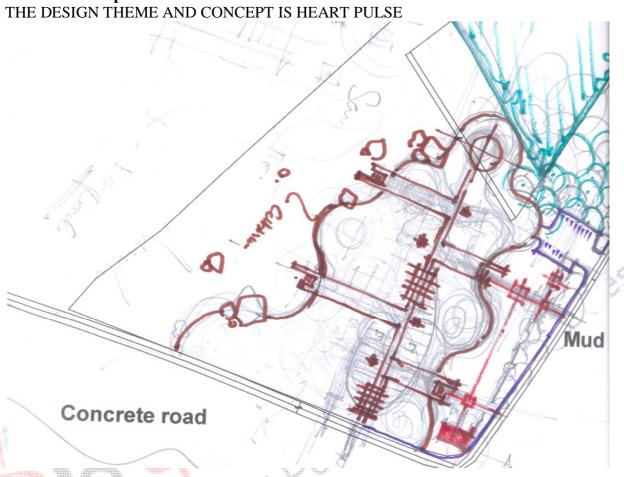

### Landscape plan



#### THE PROPOSED ELEMENTS IN THE SITE ARE:

- **ENTRANCE PLAZA**
- LIFE GUARD
- **CHANGING ROOMS**
- **RAIN SHELTER**
- **TOILET**
- STEPPED LAWN
- EXTENSION OF **COCONUT GROVES**
- **WATCH TOWERS**
- HANGING BRIDGE

- **SCULPTURES**
- **RETAINING WALLS**
- **GABIAN WALL**
- **PATHWAY**
- **CAFETERIA**
- **CAMP FIRE**
- VIEWING GALLERY
- **BOULDERS**
- **BOAT JETTY**
- **VIEWING DECKS**

M.Arch



#### **DESIGN PROPOSAL**

#### THE THEME AND CONCEPT OF THE PROPOSED SITE IS WAVE





#### **ENTRANCE PLAZA**



## **COCONUT GROVES AND BOAT JETTY**





# **VIEW**



# **Closer VIEW**









#### **VIEW**



**VIEW**Boat Jetty



**Closer VIEW** 





Site : 2 : Dubrayapet & Arikamedu beach

## Site photos



#### **DESIGN CONCEPT:**





#### **DESIGN** development



#### THE PROPOSED ELEMENTS IN THE SITE ARE:

- > LIFE GUARD
- CHANGING ROOMS
- > RAIN SHELTER
- > TOILET
- > RAISED GARDEN
- > VIEW POINTS
- ➤ HANGING BRIDGE
- > WHITE HOUSE
- > SCULPTURES
- > RETAINING WALLS
- ➤ GABIAN WALL
- > PATHWAY



## **PLAN**









#### LANDSCAPE ELEMENTS

Children's Play Area





Children's Play Area





Children's Play Area





Sculptures











# SAND Sculptures













**Mural Walls** 













**Mural Walls** 











Drinking water fountain







Dustbins



































Plant Palette shrubs



Plant Palette shrubs