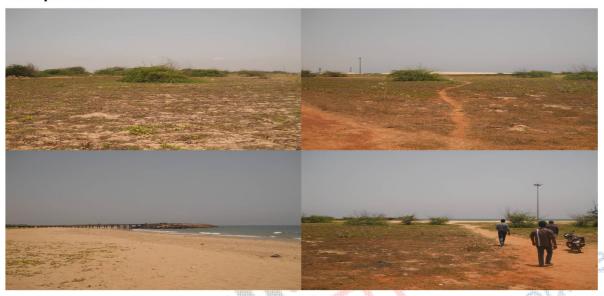

E PROPOSED SITE IS WAVE





#### **DESIGN** development



#### Landscape plan



#### THE PROPOSED ELEMENTS IN THE SITE ARE:

- **ENTRANCE PLAZA**
- LIFE GUARD
- **CHANGING ROOMS**
- **RAIN SHELTER**
- **TOILET**
- STEPPED LAWN
- EXTENSION OF **COCONUT GROVES**
- **WATCH TOWERS**
- HANGING BRIDGE

- **SCULPTURES**
- **RETAINING WALLS**
- **GABIAN WALL**
- **PATHWAY**
- **CAFETERIA**
- **CAMP FIRE**
- VIEWING GALLERY
- **BOULDERS**
- **BOAT JETTY**
- **VIEWING DECKS**

M.Arch



#### **DESIGN PROPOSAL**

#### THE THEME AND CONCEPT OF THE PROPOSED SITE IS WAVE





#### **ENTRANCE PLAZA**



## **COCONUT GROVES AND BOAT JETTY**





# **VIEW**



# **Closer VIEW**









#### **VIEW**



**VIEW**Boat Jetty



**Closer VIEW** 





Site : 2 : Dubrayapet & Arikamedu beach

## Site photos



#### **DESIGN CONCEPT:**





#### **DESIGN** development



#### THE PROPOSED ELEMENTS IN THE SITE ARE:

- > LIFE GUARD
- CHANGING ROOMS
- > RAIN SHELTER
- > TOILET
- > RAISED GARDEN
- > VIEW POINTS
- ➤ HANGING BRIDGE
- > WHITE HOUSE
- > SCULPTURES
- > RETAINING WALLS
- ➤ GABIAN WALL
- > PATHWAY



## **PLAN**









#### LANDSCAPE ELEMENTS

Children's Play Area





Children's Play Area





Children's Play Area





Sculptures











# SAND Sculptures













**Mural Walls** 













**Mural Walls** 











Drinking water fountain







Dustbins



































Plant Palette shrubs



Plant Palette shrubs