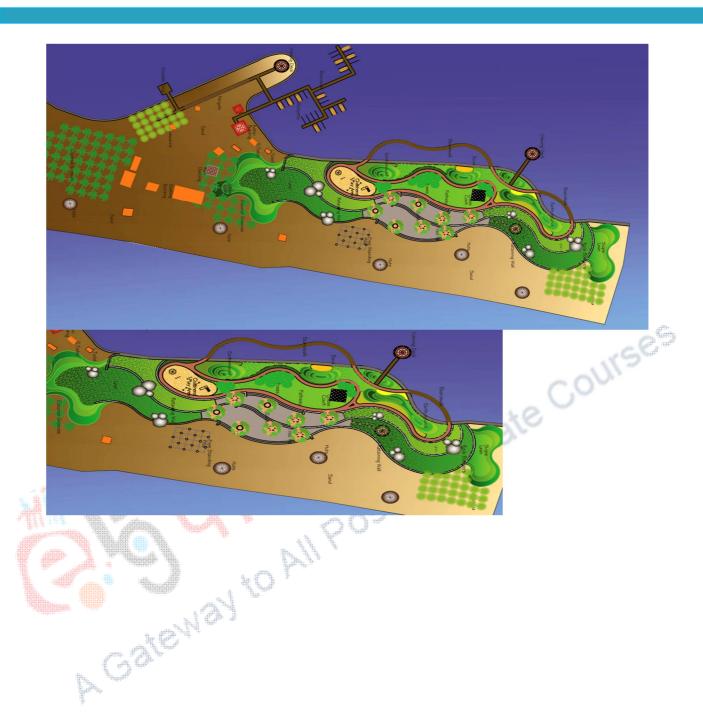

#### Landscape plan

#### THE PROPOSED ELEMENTS IN THE SITE ARE:

- **ENTRANCE PLAZA**
- LIFE GUARD
- **CHANGING ROOMS**
- **RAIN SHELTER**
- **TOILET**
- STEPPED LAWN
- EXTENSION OF **COCONUT GROVES**
- **WATCH TOWERS**
- HANGING BRIDGE

- **SCULPTURES**
- **RETAINING WALLS**
- **GABIAN WALL**
- **PATHWAY**
- **CAFETERIA**
- **CAMP FIRE**
- VIEWING GALLERY
- **BOULDERS**
- **BOAT JETTY**
- **VIEWING DECKS**

M.Arch