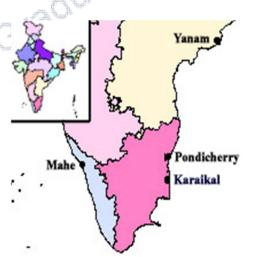

The Union Territory of puducherry comprises of four coastal regions vizpuducherry, Karaikal, Mahe and Yanam. puducherry and Karaikal are situated on the East Coasts in Tamil Nadu, Yanam in Andra Pradesh and Mahe on the West Coast in Kerala.

#### **Union Territory Of Puducherry**

- PUDUCHERRY is on the east coast, about 162 kms. south of Chennai. (area 290 Sq.Kms.)
- KARAIKAL region is about 160 kms. south of Pondicherry and is surrounded by Nagapattinam district of Tamilnadu (area - 161 Sq.Kms.)
- <u>MAHE</u> region lies almost on the same latitude to Pondicherry, 653 kms. away on the west coast near Tellicherry in Kerala. (area-9 Sq.Kms.)
- YANAM region is located about 840 kms. northeast of Pondicherry near Kakinada in Andhra Pradesh. (area- 20 Sq. Kms.